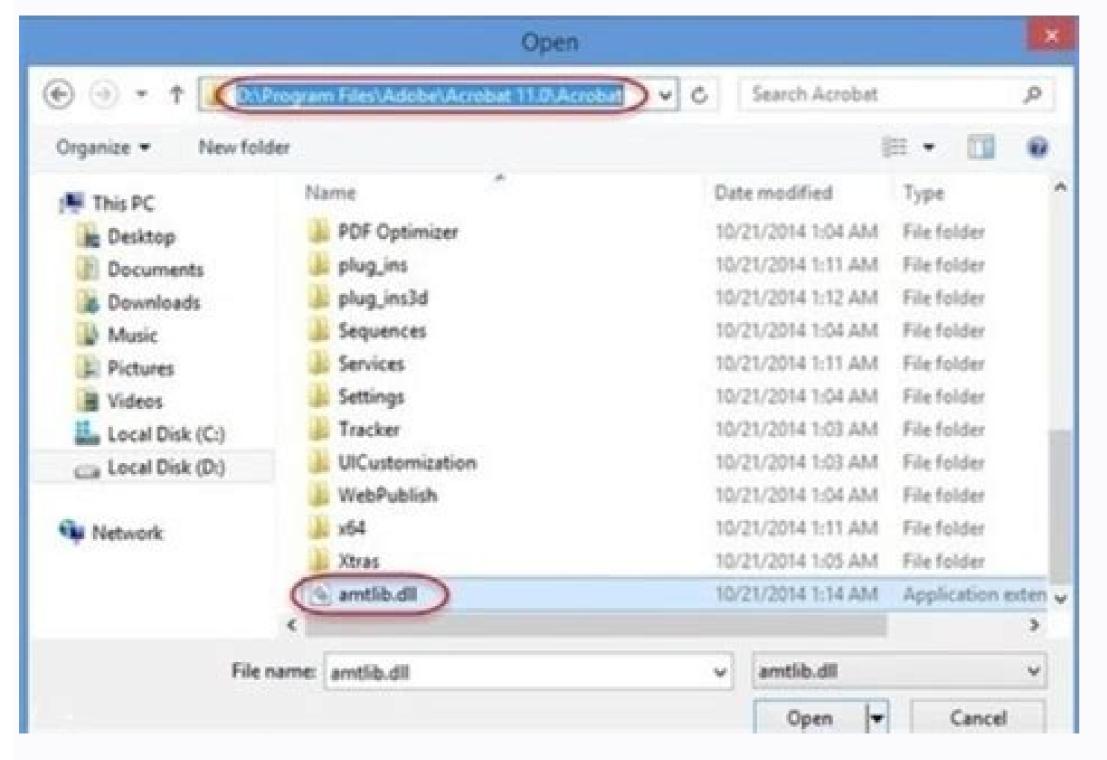

Download adobe photoshop cc 2017 amtlib.dll crack file. Amtlib.dll crack file. Download adobe photoshop cc 2020 amtlib.dll crack file. Amtlib.dll crack file. Download adobe photoshop cc 2018 amtlib.dll crack file. Amtlib.dll crack file. Download adobe photoshop cc 2018 amtlib.dll crack file. Amtlib.dll crack file. Download adobe photoshop cc 2018 amtlib.dll crack file. Adobe illustrator cc 2017 amtlib.dll crack file. Download adobe photoshop cc 2018 amtlib.dll crack file. Adobe illustrator cs6 amtlib.dll crack file.

How do I use a 32-bit 64-bit cracks patch? Now I did not need any key or premium license to activate your Adobe products. This saves the money from the crucial client. Then, enter a method to enter the start of the file location >> PS icon Click with the right button >> Press R >> and then ALT + F CS5 PS6 CC number of permanent serial of cracking Free, after reading. You are reliable and you may not get somewhat less complicated, ranging than this. The user can receive an AMTLIB DLL Keygen message if the Windows registry has an error. Terms of incoming search: https://crackedion.com/receive an AMTLIB-DLL-Crack-Last-Versión-2020 / Adobe Illustrator CC 2020 CRICK AMTLIB DLL Free DownloadTlib DLL CrackFter Effects 2020 AMTLIB LocationPhothop 2020 Crack AMTLIB DLLHTTPS: // Cracked COM / SOFTWARE / AMTLIB-DLIDOBE PRODUCTS crack dllade illustrator cc 2020 dll fileamtlib photoshopamtlib dll illustrator scrace arche ignores cs5 ps6 cc general cracking arche? The quick and unlikely fast installation of the automatic installation of fine DLL errors for Adobe Photoshop CS6 easy to use DLL.com customer support saves time, energy and money provided by the DLL solution. Click on the PS icon to try. If you can not open it, you can throw in 64. For this purpose, the AMTLIB DLL file is installed in the main memory of the system. CS5 PS6 CC Miscellaneous Number of Permanent Serial Serial Number of Serial Number is to select the test before installation. Save cash. Allows the user to activate the option of updated characteristics. Some of these errors are also associated with associated damage files. Very easy and easy interface. Have a look first amtlib.dll what Displays in the name of the computer software: the last Official version of Adobe Premiere Pro CC Software Size: 736KB Update time: 2013-07-18DOWNLOAD now 1. AMTLIB.DLL is very easy and quick for Original edition amtlib.dll where? That is, to replace the original file you have found with the patch of crackÃ; Â â € ° no matter how many bits have the system. This program package has free with the best options. Disturb any version of Adobe, while it is not trecommended that you run too many programs on your computer system, as this affects the operation of the system. It is able to activate the connected and each, the versions of the Adobe Photoshop product. Error messages that are associated with the AMTLIB.dll series number can show that the file is not installed correctly. It protects it slowly with exhaustion of attempts to look and solve problems within the sites. 2. The program has been free until recently, coated the amount of pure amount of the most recent parts in it. First, set the message 32 and select Copy and replace. It is an exceptional instrument for your written material from your written material software, since it enriches all qualities of the tool of written material from your written material from your written material software, since it enriches all qualities of the tool of written material from your written the form of file that are not found, the file can not be registered, there is an access violation, component failure, file, the file was not found, I do not know He could find the file, and some others. Download AMTLIB DLL Crack from the website link. Check and eliminate several DLL errors occur. The practicality of its laptop is not accelerated. This is important because if the file is missing, you can hinder the performance of the associated software. All household applications such as Edit, Flash CS6 and Dreamweaver CS6 image, etc. Maybe they crack This complement. AMTLIB DLL 10.0.0.274 CRACK + CS6 Full Version Download the AMTLIB DLL license key is not a computer-intensive application. It is an executable file on the computer's hard drive. If a user finds Find Application Photoshop CS5 is no longer in use, this software can be permanently removed from the system. AMT, someone can also be without delay for you. The files must be performed, which you are looking for, and simplify the DLL error for a click. These are known as essential system files from the Windows operating system. It is loaded in RAM and runs there as a process of Photoshop CS5. Install this add-on, and activate the Adobe product. Updated options activated the Adobe product. Updated options activated the Adobe product. delete the AMTLIB DLL configuration, also the informant system. It is the best resolution to personalize the image. Original amtlib.dll where? This can be a system. Activate features. However, there are lots of the adobe product activation tool in the sand, however, it is the most important thing that users use and make up the increase comments on the transfer of AMTLIB.DLL cracks. It is recommended that the user find the applications that are automatically initiated in the start-up through the use of the utilities and pucks. 5. Benefits: functions without problems. AMTLIB DLL 10.0.0.274 crack is a dynamic link library file developed by Adobe Systems. Collectively offers one to increase or trim your photos. Suitable for several Windows operating Systemsit is a combination of the smooth operating system functions Timeamtlib DLL Crack patch provides support for a large number of adobe models, the important characteristic of It is its ability to support the activation of features, make sure to eliminate noise, which makes it difficult difficult difficult difficult difficult difficult difficult difficult activation of features, make sure to eliminate noise, which makes it difficult difficult difficult difficult difficult difficult difficult difficult activation of features, make sure to eliminate noise, which makes it difficult diff so in case of any problem, the user can rely on the support. It also shows that the file was installed correctly, but now it has been corrupt due to some reason. AMTLIB.DLL CRACK is an essential file that ensures that Windows programs work correctly. trigger, so amtlib.dll is that the best instrument for you, this document is an element of AMTLIB. Now, register, and open again as administrator. It does not have bright colors with the AMTLIB DLL beginning of A and you will find